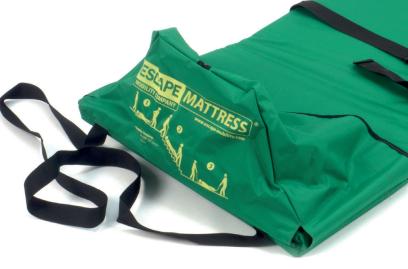

## **Escape-Mattress Economy Line**

The *Escape-Mattress Economy Line* can be triple folded so that it is easy to move and store. Once unfolded, this evacuation mattress is immediately ready to use. This mattress can be stored both hygienically and dust-free, by using the storage bag or the Escape-Locker.

### Advantages Escape Mattress Economy Line:

- Ready to use within seconds
- Space-saving: triple folding
- Can be stored in Escape-Locker
- Storage bag included
- 2 safety straps
- Foot bag with zipper
- Adjustable head rest

Our mattresses are CE certified & TÜV certified up to 150kg. We guarantee the highest quality standards.

| Specifications Escape Mattress Economy Line   | 1                               |
|-----------------------------------------------|---------------------------------|
| Article number:                               | 21040                           |
| Ready to use within a few seconds:            | ✓                               |
| Dimensions (length x width):                  | 200 x 65 cm                     |
| Material:                                     | 100% polyester with PVC coating |
| Mattress thickness:                           | 5 cm                            |
| Including storage bag or case                 | ✓                               |
| Maximum carrying capacity:                    | 150 kg                          |
| Space-saving:                                 | Can be wall mounted             |
| Weight:                                       | 4.8 kg                          |
| Adjustable headrest with immobilisation band: | ✓                               |
| Warranty:                                     | 2 years                         |
| 4-language manual:                            | ✓                               |
| TÜVCE certified:                              | ✓                               |
| CE certified:                                 | ✓                               |